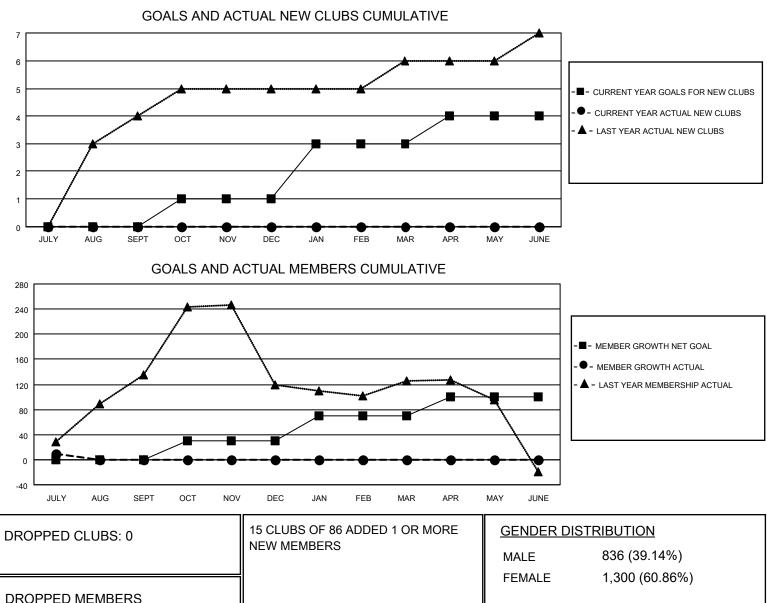

## LOCATION INDONESIA

District 307 A1

Results as of: 7/31/2020

| Clubs                 |               |           |               | Members               |                          |                         |                                                    |  |
|-----------------------|---------------|-----------|---------------|-----------------------|--------------------------|-------------------------|----------------------------------------------------|--|
| RESULTS FOR 2020-2021 |               |           |               | RESULTS FOR 2020-2021 |                          |                         |                                                    |  |
| QUARTER               | NEW CLUB GOAL | NEW CLUBS | DROPPED CLUBS | QUARTER               | EMBER GROWTH NET<br>GOAL | MEMBER GROWTH<br>ACTUAL | DROPPED<br>MEMBERS ACTUAL<br>(including transfers) |  |
| JULY/AUG/SEPT         | 0             | 0         | 0             | JULY/AUG/SEPT         | - 0                      | 37                      | 23                                                 |  |
| OCT/NOV/DEC           | 1             | 0         | 0             | OCT/NOV/DEC           | 30                       | 0                       | 0                                                  |  |
| JAN/FEB/MAR           | 2             | 0         | 0             | JAN/FEB/MAR           | 40                       | 0                       | 0                                                  |  |
| APR/MAY/JUNE          | 1             | 0         | 0             | APR/MAY/JUNE          | 30                       | 0                       | 0                                                  |  |

|                 |    |                           | FEMALE                    | 1,300 (60.86%) |      |
|-----------------|----|---------------------------|---------------------------|----------------|------|
| DROPPED MEMBERS |    |                           |                           |                |      |
| DECEASED        | 2  | CLICK HERE FOR CUMULATIVE | TOTAL FAMILY UNIT MEMBERS |                | 601  |
| CLUB CANCELLED  | 0  | MEMBERSHIP DATA           |                           |                | 0.40 |
| OTHER           | 21 |                           | FAMILY MEMBE              | RS PAYING HALF | 346  |
| TOTAL           | 23 |                           |                           |                |      |